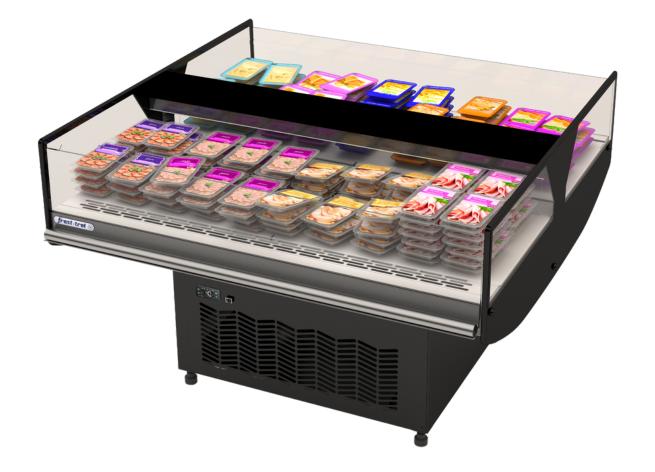

# ONTARIO 1E SD PIOP[12]91[12]CO[SD[17

### **Highlights**

Cabinet designed to operate with natural refrigerant R290 in compliance with F-Gas regulations.

Possibility to include sliding doors in the structure of the cabinet to improve its energy efficiency.

Possibility to include wheels that allow the quick transfer of the cabinet in the supermarket, easily changing the layout.

Plug-in perimeter island specially designed for the sale of products in promotion or take away.

Panoramic gable ends.