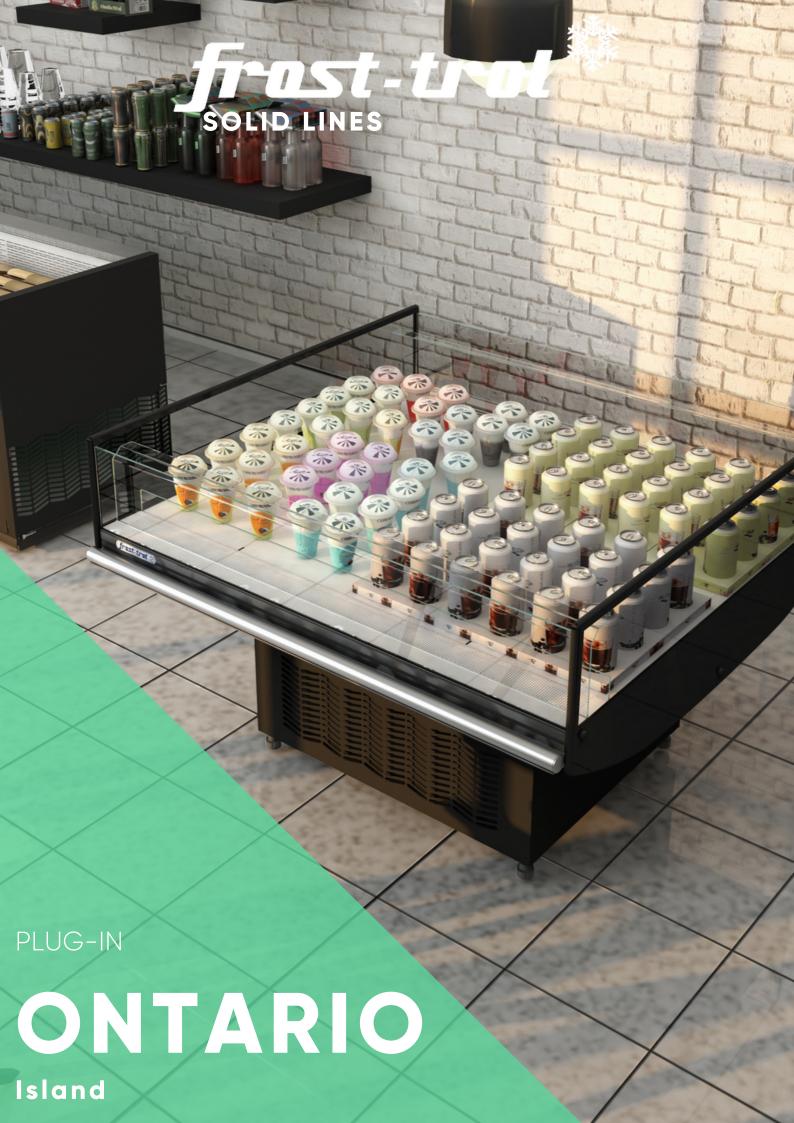

# **ONTARIO**

## PIOP|12|91|12|C0|ND|17

PLUG-IN

### **Highlights**

Cabinet designed to operate with natural refrigerant R290 in compliance with F-Gas regulations.

Possibility to include sliding doors in the structure of the cabinet to improve its energy efficiency.

Possibility to include wheels that allow the quick transfer of the cabinet in the supermarket, easily changing the layout.

Plug-in perimeter island specially designed for the sale of products in promotion or take away.

Panoramic gable ends.