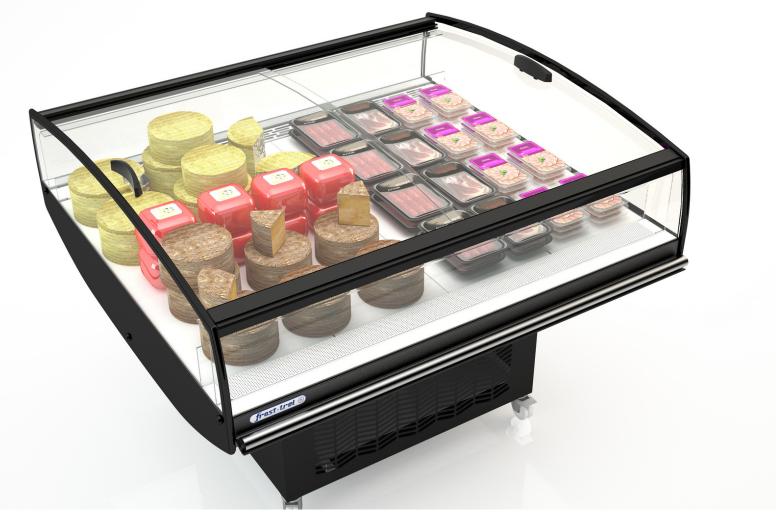

## **ONTARIO 2E**

#### PIOP|12|41|12|C0|ND|17

#### **Highlights**

Cabinet designed to operate with natural refrigerant R290 in compliance with F-Gas regulations.

Possibility to include sliding doors in the structure of the cabinet to improve its energy efficiency.

Possibility to include wheels that allow the quick transfer of the cabinet in the supermarket, easily changing the layout.

Plug-in perimeter island specially designed for the sale of products in promotion or take away.

Panoramic gable ends.