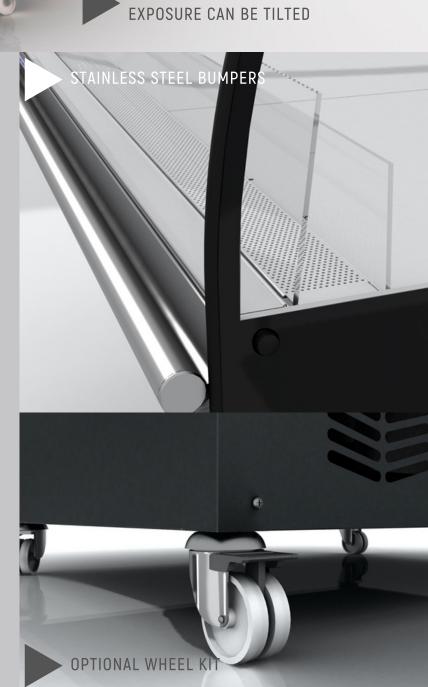

## Standard equipment

Available with For 2 evaporators

R290 Retrigerant

Ventilated cooling system

Electronic contro

Condensate evaporation tray

Flectric defrost

Stainless steel bumpers (front and rear

## **Standard equipment**

valiable with 1 or 2 evaporators

R290 Refrigerant

Ventilated cooling system

Electronic contro

Condensate evaporation trav

Flectric defract

tainless steel bumpers (front and rear

#### **Standard equipment**

vailable with 1 or 2 evaporators

R290 Retrigerant

Ventilated cooling system

Electronic control

Condensate evaporation tray

Electric defrost

tainless steel bumpers (front and rear)

## Options and Accessories

- Sliding doors (SD version)
- Interior in stainless steel Aisi-304 o
  Aisi-316
- Superstructure with glass shelf
- EC fans
- Night covers
- Wheels kit
- Carton packaging
- Treated wood packaging
- Treated wood packaging Plus