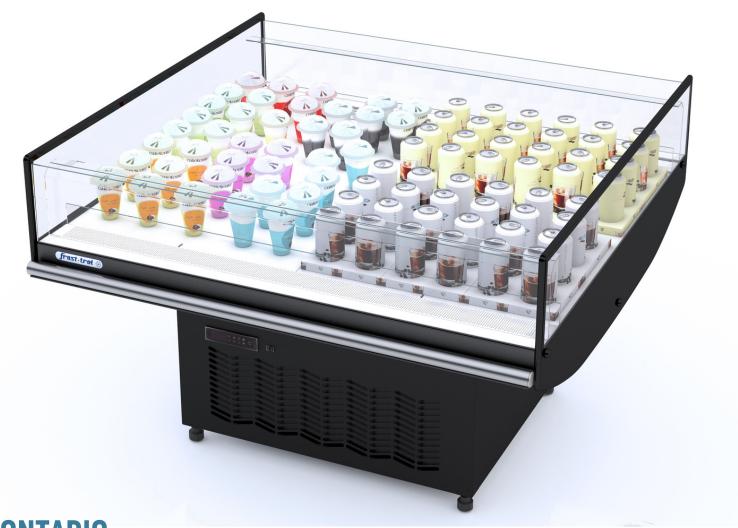

# **ONTARIO**

## PIOP|12|91|12|C0|ND|17

PLUG-IN

### **Highlights**

Cabinet designed to operate with natural refrigerant R290 in compliance with F-Gas regulations.

Possibility to include sliding doors in the structure of the cabinet to improve its energy efficiency.

Possibility to include wheels that allow the quick transfer of the cabinet in the supermarket, easily changing the layout.

Plug-in perimeter island specially designed for the sale of products in promotion or take away.

Panoramic gable ends.