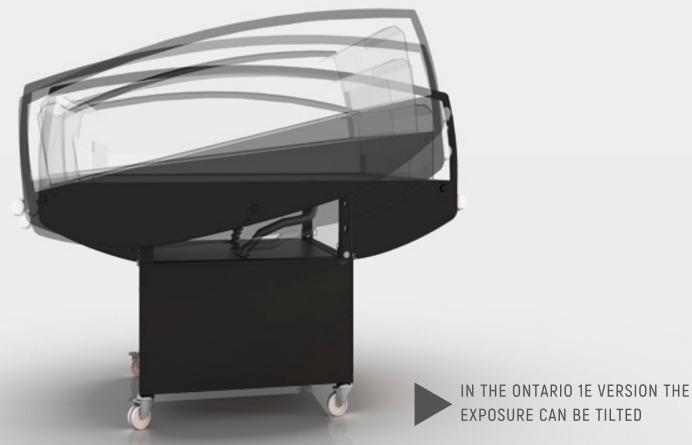

Possibility to include wheels that allow the quick transfer of the cabinet in the supermarket, easily changing the layout.

Plug-in perimeter island specially designed for the sale of products in promotion or take away.

Panoramic gable ends.