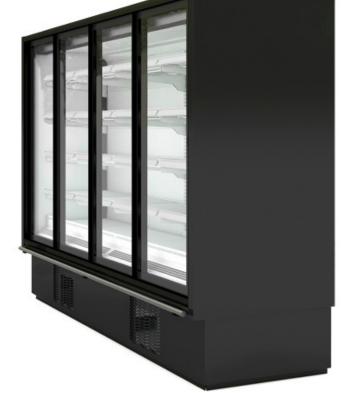

New design in the die-cutting of the shelves, which allows better circulation of airflow inside the cabinet. New discharge grille, which allows to improve the air curtain and eliminate condensation problems. Plug-in vertical freezer offered in 2,3 and 4 doors, adapting to customer requirements.

#### PM0P000SF2051017

Available modulations 1250 | 1875 | 2500