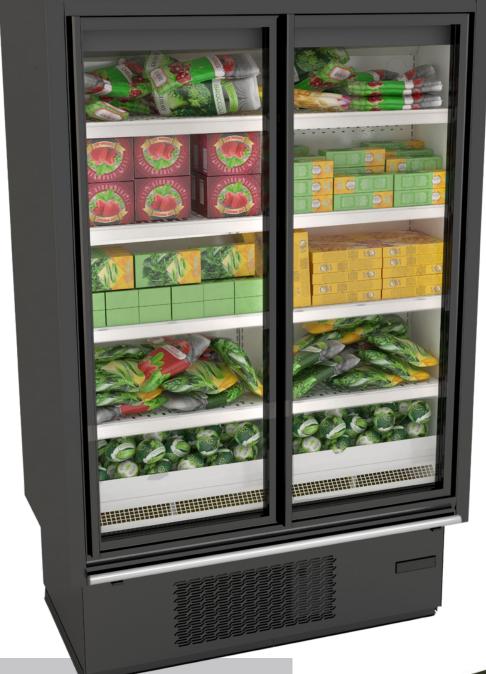

#### Highlights

PLUG-IN

Cabinet designed to operate with natural refrigerant R290 in compliance with F-Gas regulations. Triple-glass doors with heaters. They include ergonomic handle for easy access to the inside of the cabinet.

New design in the die-cutting of the shelves, which allows better circulation of airflow inside the cabinet. New discharge grille, which allows to improve the air curtain and eliminate condensation problems. Plug-in vertical freezer offered in 2,3 and 4 doors, adapting to customer requirements.

#### Standard equipment

- R290 Refrigerant Electronic control Integrated LED ligthing on frame doors - 4000K Ventilated refrigeration system Fixed methacrylate dividers EC fans Electric defrost
- Triple glass doors heated Pre-lacquered tank Opaque gable ends Punching shelves Inner painted in epoxy Plastic packaging Protective grill on fans