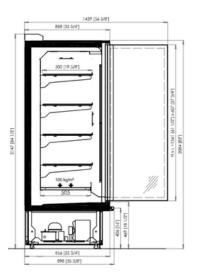

ug-in vertical freezer offered in 2,3 and 4 doors, adapting to customer requirements.

#### Standard equipment

- R290 Refrigerant Electronic control Integrated LED ligthing on frame doors - 4000K Ventilated refrigeration system Fixed methacrylate dividers EC fans Electric defrost
- Triple glass doors heated Pre-lacquered tank Opaque gable ends Punching shelves Inner painted in epoxy Plastic packaging Protective grill on fans



#### **Options and Accessories**

- Mirror gable ends
- Stainless steel bumper
- Pre-lacquered components:
  - $\circ$  Shelves
  - Trays
  - Fairings
- Methacrylate dividers
- Priceholder on shelf
- Grid kit
- Basket
- Treated wood packaging
- Packaging plus treated wood





### ILMEN

HEIGHT 2000

#### PM0P000SF2051017

Available modulations 1250 | 1875 | 2500





# www.frost-trol.com

nst-trol

FROST-TROL, S.A PLANTA 1 CV 159 KM 2 CP. 12180 abanes (Castellón) Españ +34 964 34 27 40 FROST-TROL, S.A PLANTA 2 VDA. DEL CASTELL VELL, 12180

> Castellón - España +34 964 34 27 40

FROST-TROL, S.A MÉXICO IRULES, 134 B ESQUINA CO TEJOCOTES - 54769

TEJUCUTES - 54769 Cuautitlán Izcalli - Estado de México +34 964 34 27 40