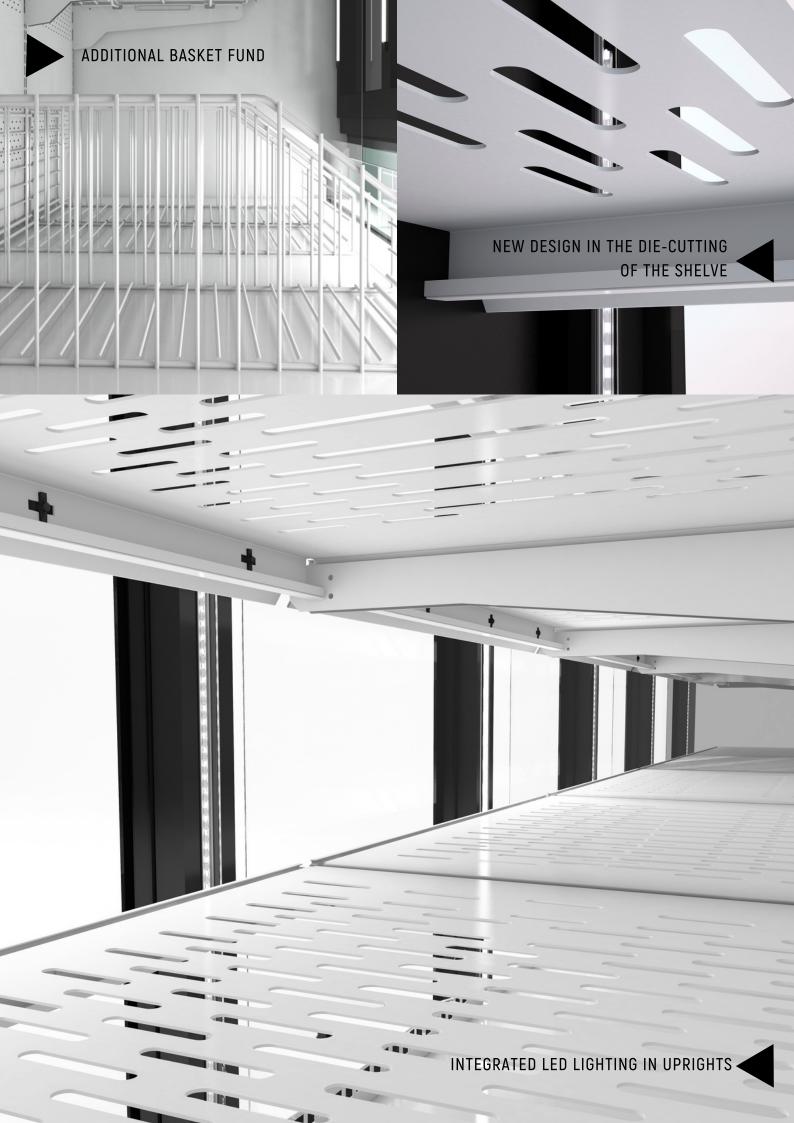

New design in the die-cutting of the shelves, which allows better circulation of airflow inside the cabinet. New discharge grille, which allows to improve the air curtain and eliminate condensation problems. Plug-in vertical freezer offered in 2,3 and 4 doors, adapting to customer requirements.

#### Standard equipment

- R290 Refrigerant Electronic control Integrated LED ligthing on frame doors - 4000K Ventilated refrigeration system Fixed methacrylate dividers EC fans Electric defrost
- Triple glass doors heated Pre-lacquered tank Opaque gable ends Punching shelves Inner painted in epoxy Plastic packaging Protective grill on fans