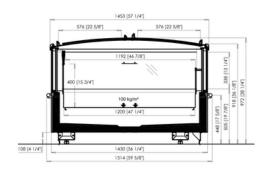

### Standard equipment

Ventilated cooling system
VentMechanical fans
Electric defrost
Standard HFC evaporator

400mm black thermopan

Pre-lacquered tank

Inner painted in epoxy

External structure painted in epoxy

Plastic packaging

Protective arill on fans

NO DOORS WITH DOORS