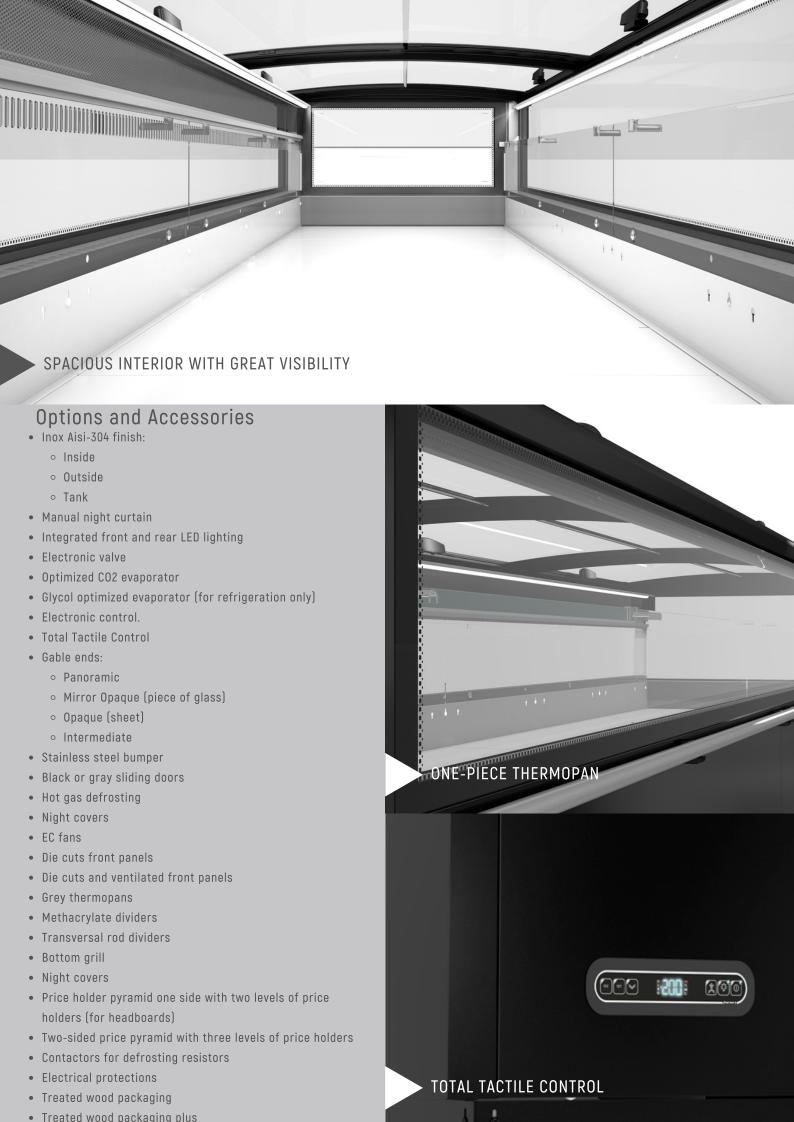

## Highlights

Optimized luminous flow through LED lighting in front and rear position.

Perimeter island with high load capacity that allows access to the product from both sides of the cabinet.

Ergonomic cabinet height design for convenient and safe access to products.

Possibility of incorporating push or sliding doors integrated in the structure of the cabinet.

One-piece thermopane glass front allows viewing of products displayed inside the cabinet.

### Standard equipment

Ventilated cooling system
VentMechanical fans
Electric defrost
Standard HFC evaporator

400mm black thermopan

Pre-lacquered tank

Inner painted in epoxy

External structure painted in epoxy

Plastic packaging

Protective arill on fans

NO DOORS WITH DOORS