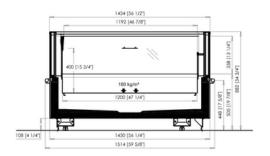

### HMCF|25|20|61|36|ND|17

#### HI0P001240FDND17

Available modulations 1875 | 2500 | 3750

#### HI0P001240FDPD17

Available modulations 1875 | 2500 | 3750

www.frost-trol.com

FROST-TROL, S.A

FROST-TROL, S.A

Cabanes (Castellón) España

TEJOCOTES - 54769 Cuautitlán Izcalli - Estado de México

34 964 34 27 40