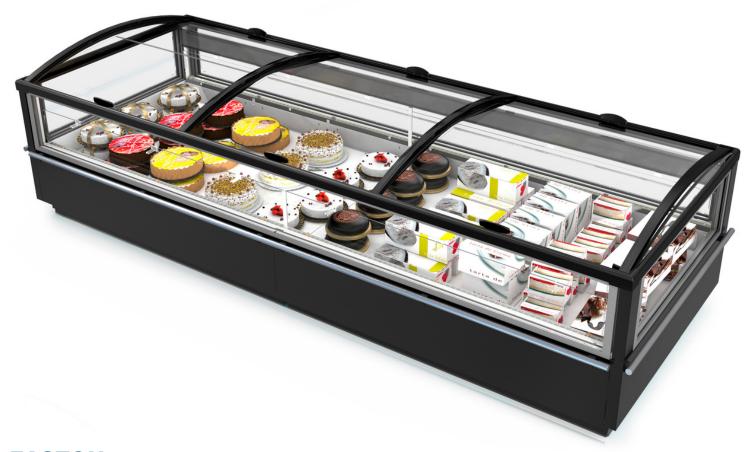

## Highlights

Optimized luminous flow through LED lighting in front and rear position.

Perimeter island with high load capacity that allows access to the product from both sides of the cabinet.

Ergonomic cabinet height design for convenient and safe access to products.

Possibility of incorporating push or sliding doors integrated in the structure of the cabinet.

One-piece thermopane glass front allows viewing of products displayed inside the cabinet.